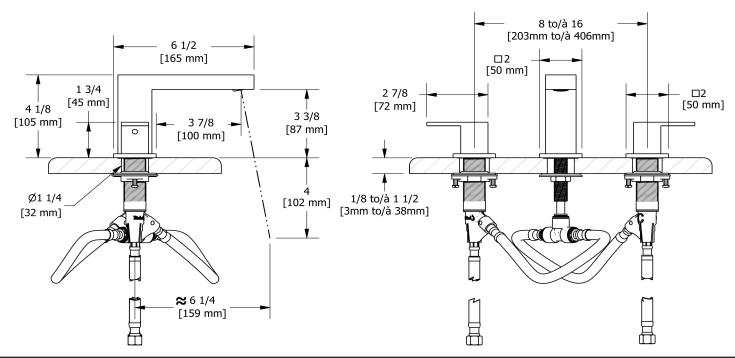

#### 8" lavatory faucet US08

#### Descriptions

- Ceramic cartridge
- Push drain
  - 3/8" speedway compression

#### Available flows

- 5.7 L/min, 1.5 gpm (US) 60psi \*
- 1.9 L/min, 0.5 gpm (US) 60psi ( US08-05 )
- 3.7 L/min, 1 gpm (US) 60psi ( US08-10 )

\*EPA certification applicable to the indicated model only\*